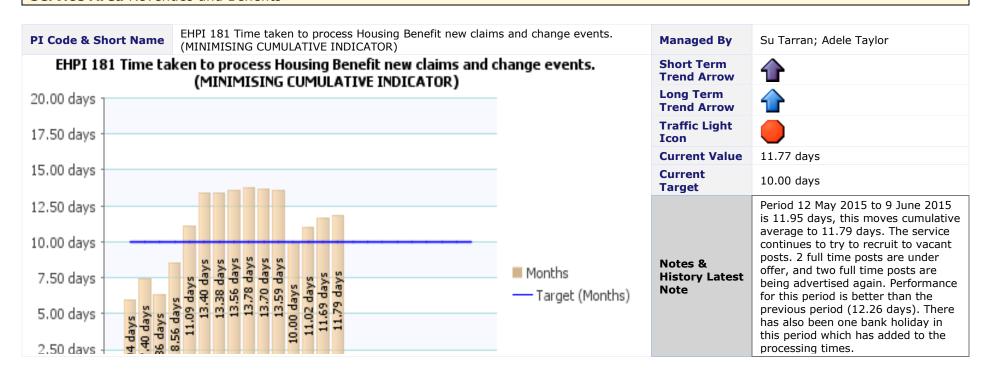

| Management Response / Action  No further management response required at this stage. |  |
|--------------------------------------------------------------------------------------|--|
|--------------------------------------------------------------------------------------|--|