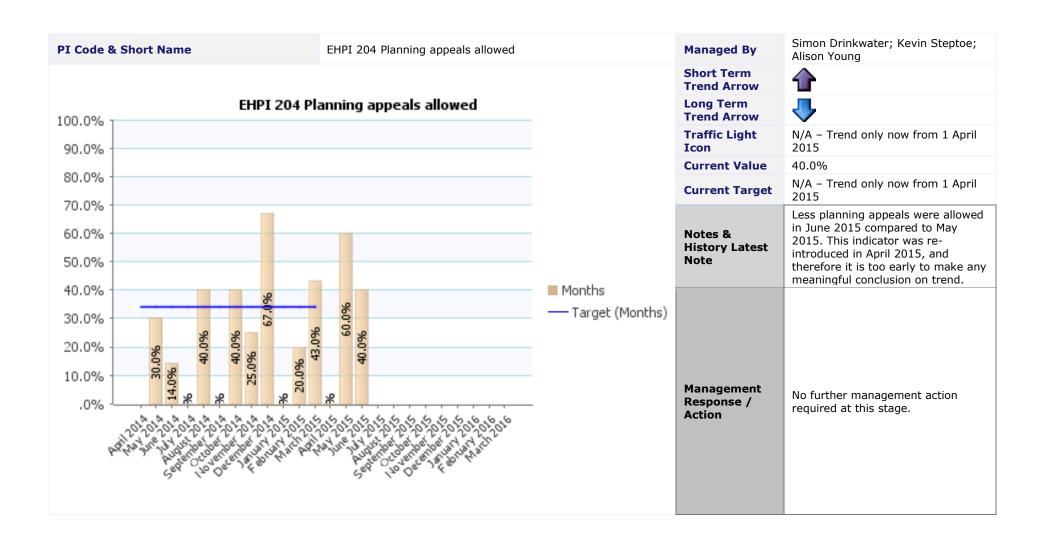

| Management Response / Action  No further management response required at this stage. |  |
|--------------------------------------------------------------------------------------|--|
|--------------------------------------------------------------------------------------|--|