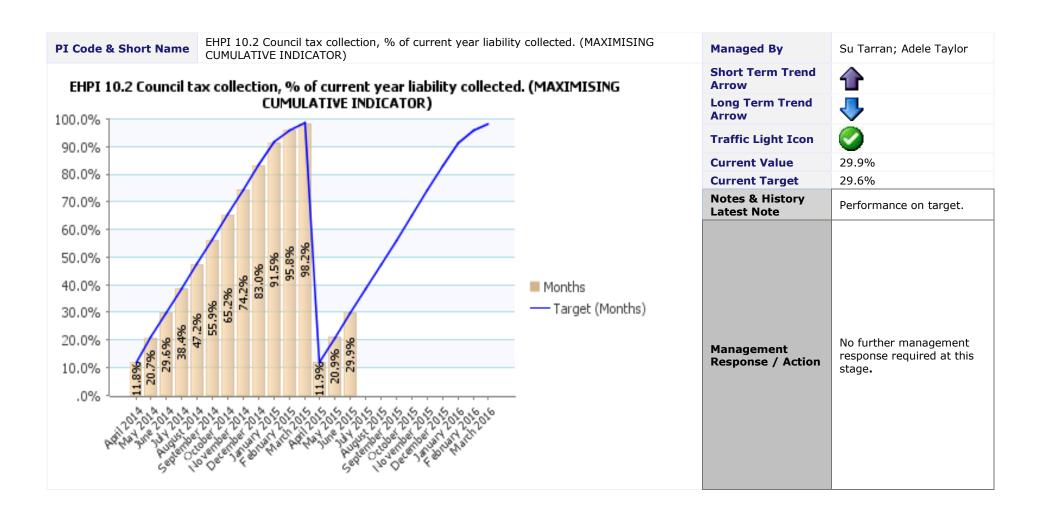

| Management Response / Action  No further management response required at this stage. |  |
|--------------------------------------------------------------------------------------|--|
|--------------------------------------------------------------------------------------|--|