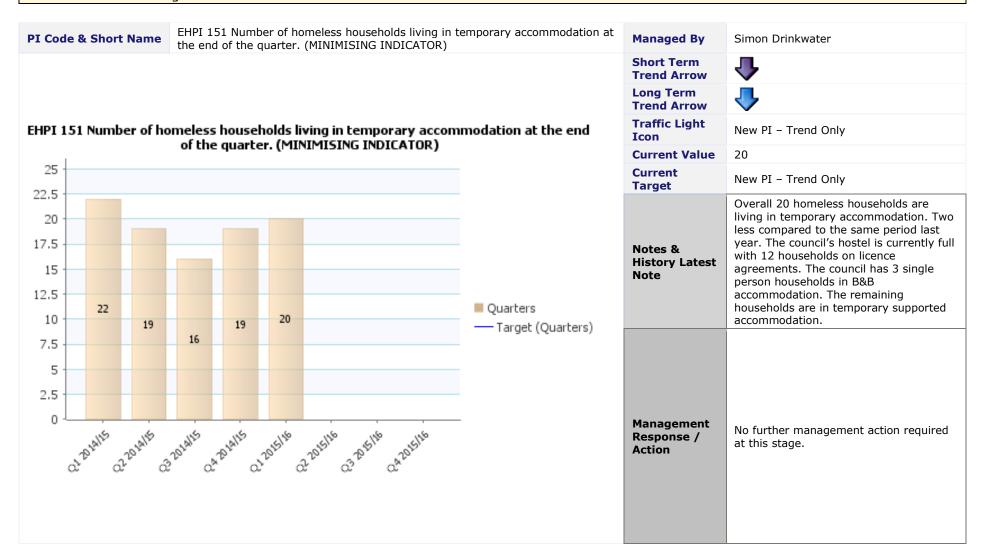

| Management Response / Action  No further management response required at this stage. |  |
|--------------------------------------------------------------------------------------|--|
|--------------------------------------------------------------------------------------|--|