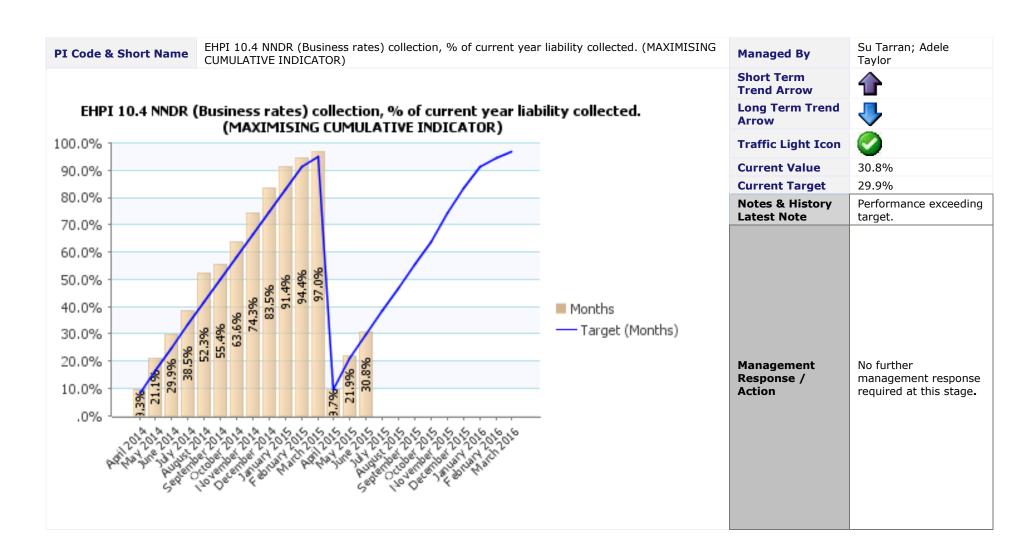

| Management Response / Action  No further management response required at this stage. |  |
|--------------------------------------------------------------------------------------|--|
|--------------------------------------------------------------------------------------|--|