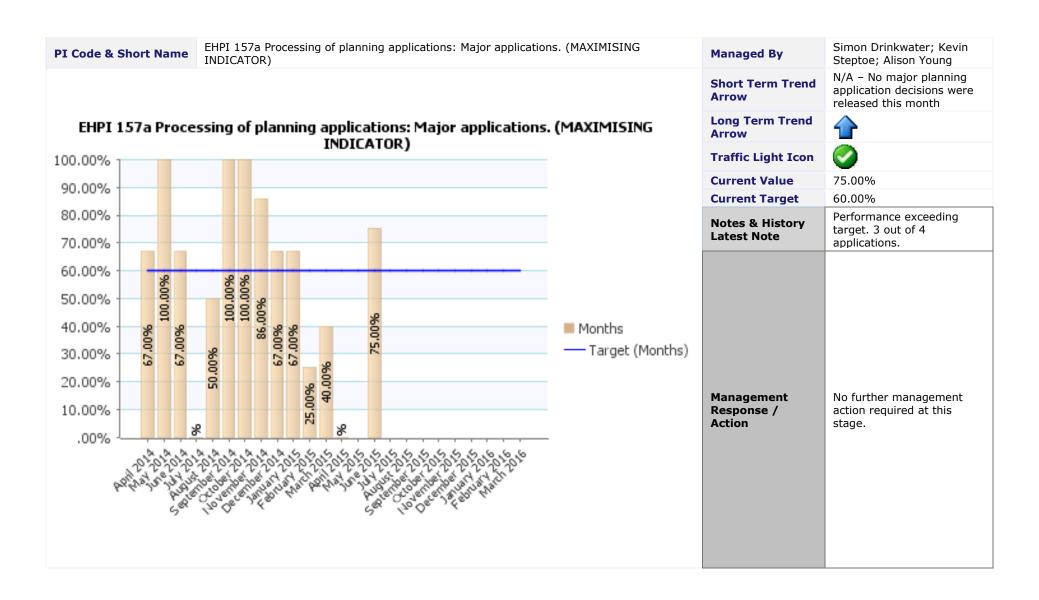

| Management Response / Action  No further management response required at this stage. |  |
|--------------------------------------------------------------------------------------|--|
|--------------------------------------------------------------------------------------|--|